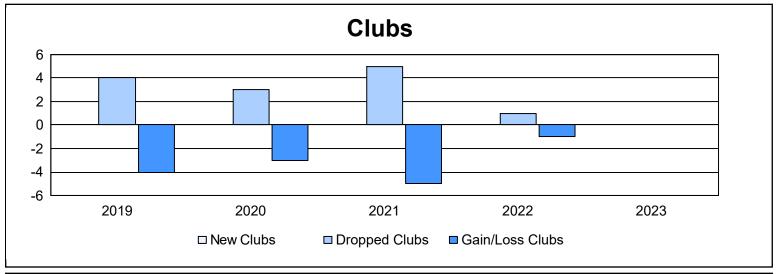

District 3 E

As of June 2023 Cumulative

| Year      | New<br>Clubs | Dropped<br>Clubs | Gain/<br>Loss<br>Clubs | New<br>Members | Charter<br>Members | Reinstate<br>Members | Transfer<br>Members | Total<br>Member<br>Added | Total<br>Members<br>Dropped | Gain/<br>Loss<br>Members |
|-----------|--------------|------------------|------------------------|----------------|--------------------|----------------------|---------------------|--------------------------|-----------------------------|--------------------------|
| 2018-2019 | 0            | 4                | -4                     | 100            | 0                  | 9                    | 13                  | 122                      | 206                         | -84                      |
| 2019-2020 | 0            | 3                | -3                     | 52             | 1                  | 19                   | 28                  | 100                      | 155                         | -55                      |
| 2020-2021 | 0            | 5                | -5                     | 71             | 4                  | 1                    | 2                   | 78                       | 191                         | -113                     |
| 2021-2022 | 0            | 1                | -1                     | 82             | 0                  | 9                    | 4                   | 95                       | 143                         | -48                      |
| 2022-2023 | 0            | 0                | 0                      | 78             | 0                  | 1                    | 1                   | 80                       | 126                         | -46                      |
| Average   | 0            | 3                | -3                     | 77             | 1                  | 8                    | 10                  | 95                       | 164                         | -69                      |