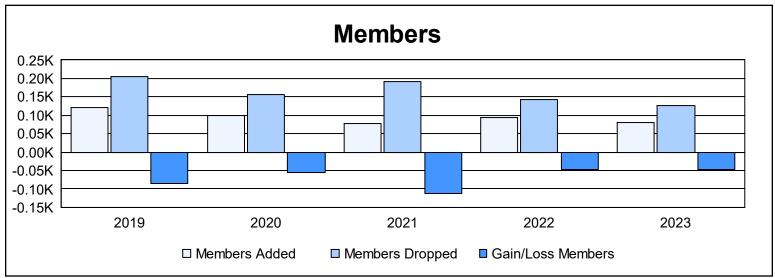

District 3 E

As of June 2023 Cumulative

| Year      | New<br>Clubs | Dropped<br>Clubs | Gain/<br>Loss<br>Clubs | New<br>Members | Charter<br>Members | Reinstate<br>Members | Transfer<br>Members | Total<br>Member<br>Added | Total<br>Members<br>Dropped | Gain/<br>Loss<br>Members |
|-----------|--------------|------------------|------------------------|----------------|--------------------|----------------------|---------------------|--------------------------|-----------------------------|--------------------------|
| 2018-2019 | 0            | 4                | -4                     | 100            | 0                  | 9                    | 13                  | 122                      | 206                         | -84                      |
| 2019-2020 | 0            | 3                | -3                     | 52             | 1                  | 19                   | 28                  | 100                      | 155                         | -55                      |
| 2020-2021 | 0            | 5                | -5                     | 71             | 4                  | 1                    | 2                   | 78                       | 191                         | -113                     |
| 2021-2022 | 0            | 1                | -1                     | 82             | 0                  | 9                    | 4                   | 95                       | 143                         | -48                      |
| 2022-2023 | 0            | 0                | 0                      | 78             | 0                  | 1                    | 1                   | 80                       | 126                         | -46                      |
| Average   | 0            | 3                | -3                     | 77             | 1                  | 8                    | 10                  | 95                       | 164                         | -69                      |